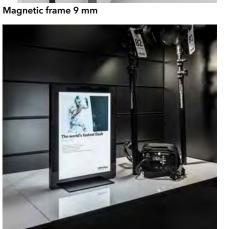

## FineLine<sup>™</sup> double sided Counter top display



FineLine<sup>™</sup> double sided Counter top display

FineLine Counter top Display has a frame with a depth of 9 or 18 mm, which is so discreet and stylish that it fits into the most demanding environments. The display is double-sided and you can easily change the banners since they have a thin magnetic strip around the whole of the reverse side.





Available with LED lighting

Magnetic frame 18 mm



A3, A4 or custom sizes

## FineLine<sup>™</sup> Counter top display

| SIZE   | PROFILE | WEIGHT |
|--------|---------|--------|
| A4     | 9 mm    | 0,7 kg |
| A3     | 9 mm    | 1 kg   |
| A4 LED | 18 mm   | 2 kg   |
| A3 LED | 18 mm   | 3 kg   |

## Available colours