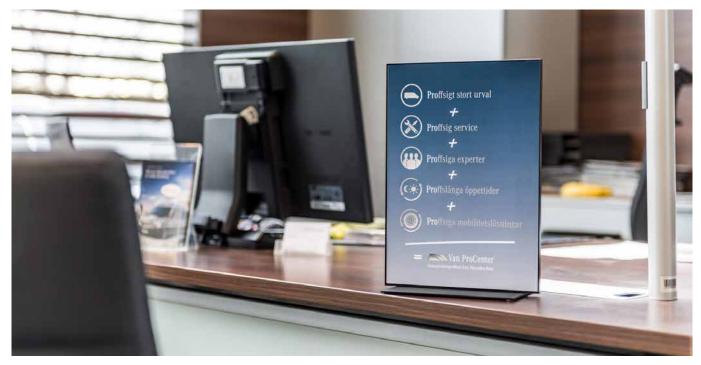

## FineLine<sup>™</sup> double sided Counter top display

FineLine<sup>™</sup> double sided Counter top display

FineLine Counter top Display has a frame with a depth of 9 or 18 mm, which is so discreet and stylish that it fits into the most demanding environments. The display is double-sided and you can easily change the banners since they have a thin magnetic strip around the whole of the reverse side.